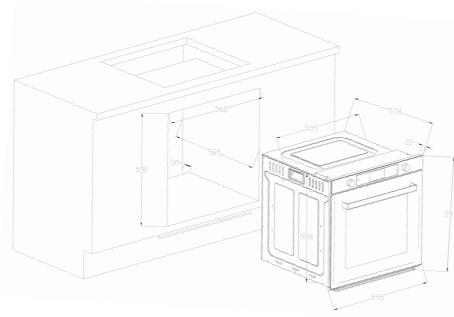

## **Technical Data:**

Appliance dimensions in mm (h x w x d):  $595 \times 595 \times 575$ Aperture dimensions in mm (h x w x d):  $590 \times 560 \times 565$ Energy efficiency class: A Rated voltage: 220-240VRated frequency: 50HzTotal connected load: 3500WFuse rating: 20A