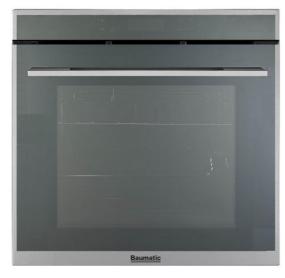

### BSO670SS 60cm Multifunction 70 Litres Oven

14 functions Oven capacity (net/gross): 70/75 litres Stepless temperature control: 50 - 250 ℃

Fully programmable touch control timer Thermostatically controlled grill Triple-glazed removable door Cooling fan Child lock